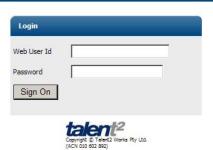

Click on Access the Employee Web Kiosk

The below screen will appear:

- Web User Id: enter your 7 digit employee/staff number)
- Password: enter your password this will be your surname with the number 1 on the end (lower case)

Click on the 'Sign On' button to log in

Once the site has loaded the following is an example of what will appear in a new window: