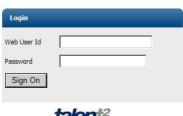

#### **Existing User Log In**

Click on Access the Employee Web Kiosk

The below screen will appear:

# University of Wollongong

- Web User Id: enter your 7 digit employee/staff number)
- Password: enter your password this will be your surname with the number 1 on the end (lower case)

Click on the 'Sign On' button to log in