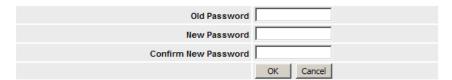

#### Change Password

This page was produced October 22, 2010 04:49 pm by program wk8048 (revision 12.1)

Top of Page

Old Password: this will be the password noted above (surname1)New Password: you need to enter a new password that you will create

• Confirm New Password: you need to re-enter the new password

If you wish to enter a secret question to retrieve your password if you forget it, please follow the steps below.

Note: The secret question will only work if you use your University of Wollongong email.

• Secret Question: Use drop down menu to select User Defined Question

User entered Secret Question: Enter a question here
Secret Question Answer: Enter the answer here

Click "OK"

Your password has now been re-set to the one you have created