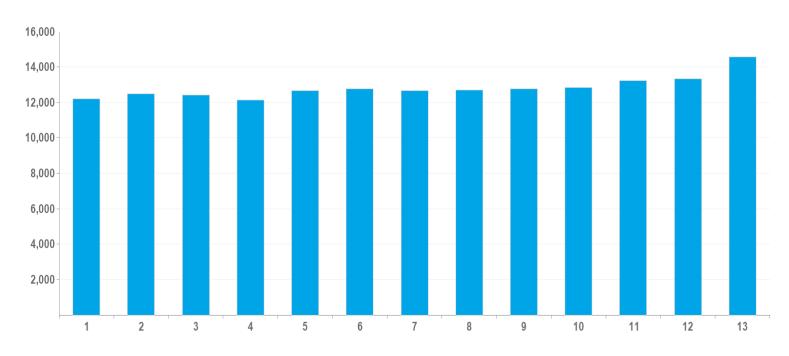

## STEP AVERAGES BY WEEK

Overall Daily Step Average: 12,719 steps per person per day

The chart shows how your average step count has changed over the course of the event.